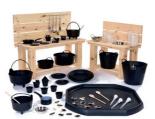

# Investigating Materials

Children delight in playing with natural materials which offer many opportunities for developing physical skills, as well as imaginative thinking, scientific and mathematical investigations. Make sure to incorporate these into your provision if you have the space.

Mud Kitchen Complete Collection 3-7yrs

Invest in this set of outdoor benches and all the equipment needed to investigate mixtures and potions.

Mud Kitchen Complete Collection 3-7yrs ODMK01

### Mud Kitchen Resources

Set of Cauldrons ODMK09

Set of Mini Trugs 8 Clips ODMK12

Set of Assorted Black Trugs ODST22

Set of Mixing Jugs 8 Bottles ODMK10

Set of Utensils ODMK11

Top up your resources with small sets online