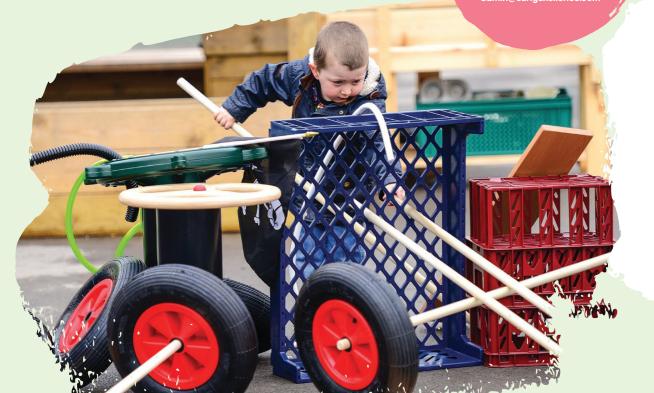

# **Building &** Constructing

materials, bringing rich opportunities for

children to build a range of structures,

dens and shelters.

ODBC01

Bound to be hugely popular with your children, these large-scale construction resources are an essential resource for all outdoor areas, offering huge opportunities for creativity and physical challenge.

**Building & Constructing Complete** Collection 3-7yrs