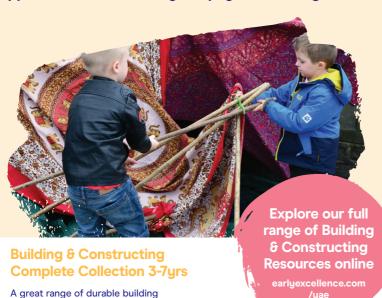

# **Building &** Constructing

materials, bringing rich opportunities for

children to build a range of structures,

dens and shelters.

ODBC01

Bound to be hugely popular with your children, these large-scale construction resources are an essential resource for all outdoor areas, offering huge opportunities for creativity and physical challenge.

**Building & Constructing Complete** Collection 3-7yrs

# Learning **Opportunities**

- Thinking creatively and solving problems through building and constructing
- Exploring size, shape and space by creating large scale structures
- Developing strength and co-ordination by rolling, stacking, lifting and balancing equipment
- Playing imaginatively, expressing and communicating ideas