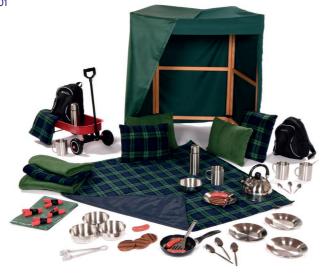

# Role Play Camping Complete Collection 3-7yrs

An easy to erect den with covers and rugs, bedding, cooking equipment and food, along with ruck sacks and a trolley for easy transportation.

Role Play Camping Complete Collection 3-7yrs ODDC01

# Camping Cooking Collection ODDC04

Red Trolley ODBC19