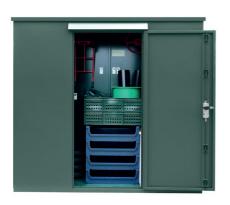

# **Complete Set of Fully Equipped Small Stores**ODCCS3G

Includes all small stores & the outdoor books set ODBK501

# Fully Equipped Small Store Module 1

Installed free of charge, this small store comes fully equipped with three Complete Resource Collections plus a full set of storage containers and labels. Module 1 includes Building  $\vartheta$  Constructing, Gardening  $\vartheta$  Growing and Exploring Nature.

Fully Equipped Small Store Module 1 ODCCSG01

# Fully Equipped Small Store Module 2

Installed free of charge, this small store comes fully equipped with four Complete Resource Collections plus a full set of storage containers and labels. Module 2 includes Water Investigations, Sand & Gravel, Giant Wooden Balance Scale and Natural Materials.

Fully Equipped Small Store Module 2 ODCCSG02 (hoose modules 1, 2 or 3, or contact our team to bespoke your own store

# Fully Equipped Small Store Module 3

Installed free of charge, this small store comes fully equipped with five Complete Resource Collections plus a full set of storage containers and labels. Module 3 includes Mud Kitchen with benches, Role Play Den, Role Play Picnic, Role Play Occupations and Playing Games.

Fully Equipped Small Store Module 3 ODCCSG03