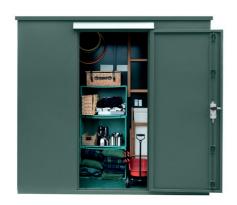

A complete outdoor store, fully equipped & organised with every area of provision

Explore high-quality outdoor stores with Early Excellence

admin@earlyexellence.com

### Fully Equipped Large Store

Installed into your play area by our in-house team, this large fully equipped store includes all the Complete Resource Collections and books shown on page 7, as well as a full set of storage containers, boxes and baskets to organise the resources effectively. Everything you need to establish a dynamic outdoor curriculum.

### Dimensions

- Height 2072mm (6' 8")
- Width 2240mm (7' 4")
- Depth 3330mm (10' 11")

Secure locks and bolts, wooden floor and ramp into shed, shelves and hooks inside