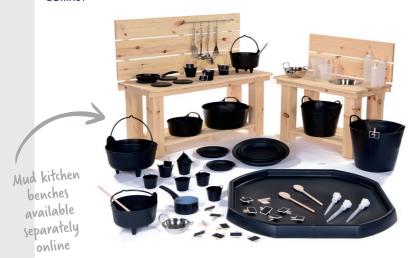

# Resourcing Outdoor Learning with Early Excellence

Offering you a complete solution to resourcing your outdoor curriculum is a unique part of our work. You will find a full range of collections for every area of provision, carefully curated to offer continuity and enable progression 3-7yrs.

All of the resources have been selected for both quality and purpose, and aim to support you in developing a rich and stimulating curriculum across all areas of learning.

The Complete Outdoor Resource Set for 3-7yrs ensures that when you invest in Early Excellence, you gain not only the best, high-quality resources, but the opportunity to develop a truly inspirational learning environment for your children.

# **Complete Outdoor Resource Set 3-7yrs** ODCA01

**Water Investigations Complete Collection 3-7yrs** ODWP01

**Building & Constructing Complete Collection 3-7yrs** ODBC01

**Role Play Camping Complete** Collection 3-7yrs ODDC01

**Role Play Picnic Complete** Collection 3-7yrs ODPC01

**Role Play Occupations Complete Collection 3-7yrs** ODRR01

**Mud Kitchen Complete** Collection 3-7yrs ODMK01

Sand & Gravel Complete Collection 3-7yrs ODSG01