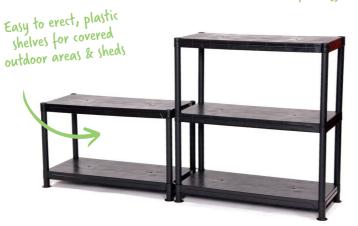

### **Outdoor Storage Shelf**

A two tiered, plastic shelving unit offering a simple way to arrange your equipment to enable easy access for adults and children.

Outdoor Storage Shelf ODST25 Ways to organise resources for ease of access