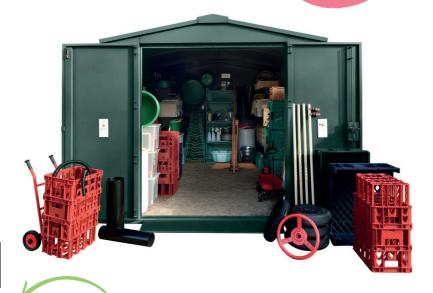

### Fully Equipped Large Store

Installed into your play area by our in-house team, this large fully equipped store includes all the Complete Resource Collections and books shown on page 7, as well as a full set of storage containers, boxes and baskets to organise the resources effectively. Everything you need to establish a dynamic outdoor curriculum.

# **Fully Equipped Large Store** ODCCLG

### Dimensions

- Height 2072mm (6' 8")
- Width 2240mm (7' 4")
- Depth 3330mm (10' 11")

Secure locks and bolts, wooden floor and ramp into shed, shelves and hooks inside