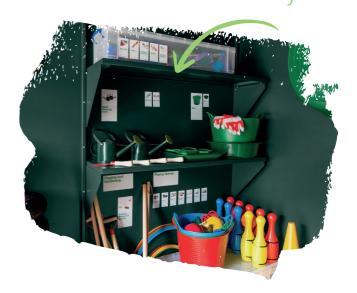

# Organising Outdoor Learning with Early Excellence

To help you effectively manage your outdoor environment we offer a range of outdoor stores, shelving and storage containers, all highly durable and suitable for outdoor use.

The stores have been carefully chosen for their size, quality and durability making them a great investment. Whether choosing one large store to house all of your equipment or several smaller stores to position equipment near to each of your learning zones, the stores will help you and your children to easily organise and access your resources.

We also supply a range of highly versatile shelves which can be used inside the stores or placed outside under a covered area, as well as a wide range of storage containers to help manage smaller collections – everything you need to get organised!