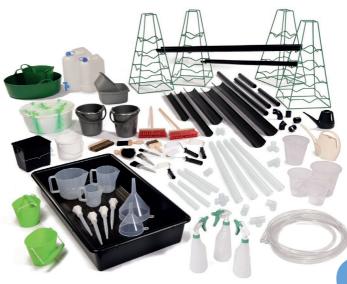

# Resourcing Outdoor Learning with Early Excellence

Offering you a complete solution to resourcing your outdoor curriculum is a unique part of our work. You will find a full range of collections for every area of provision, carefully curated to offer continuity and enable progression 3-7yrs.

All of the resources have been selected for both quality and purpose, and aim to support you in developing a rich and stimulating curriculum across all areas of learning.

The Complete Outdoor Resource Set for 3-7yrs ensures that when you invest in Early Excellence, you gain not only the best, high-quality resources, but the opportunity to develop a truly inspirational learning environment for your children.

# **Complete Outdoor Resource Set 3-7yrs** ODCA01

**Water Investigations Complete Collection 3-7yrs** ODWP01

**Building & Constructing Complete Collection 3-7yrs** ODBC01

**Role Play Camping Complete** Collection 3-7yrs ODDC01