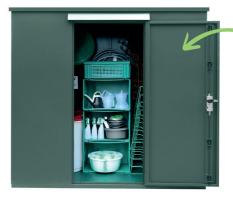

# **Complete Set of Fully Equipped Small Stores**ODCCS3G

Includes all small stores & the outdoor books set ODBK501

# Fully Equipped Small Store Module 1

Installed free of charge, this small store comes fully equipped with three Complete Resource Collections plus a full set of storage containers and labels. Module 1 includes Building  $\vartheta$  Constructing, Gardening  $\vartheta$  Growing and Exploring Nature.

Fully Equipped Small Store Module 1 ODCCSG01

# Fully Equipped Small Store Module 2

Installed free of charge, this small store comes fully equipped with four Complete Resource Collections plus a full set of storage containers and labels. Module 2 includes Water Investigations, Sand & Gravel, Giant Wooden Balance Scale and Natural Materials.

Fully Equipped Small Store Module 2 ODCCSG02 (hoose modules 1, 2 or 3, or contact our team to bespoke your own store

# Fully Equipped Small Store Module 3

Installed free of charge, this small store comes fully equipped with five Complete Resource Collections plus a full set of storage containers and labels. Module 3 includes Mud Kitchen with benches, Role Play Den, Role Play Picnic, Role Play Occupations and Playing Games.

Fully Equipped Small Store Module 3 ODCCSG03