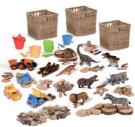

# Sand & Gravel Complete Collection 3-7yrs

These larger-sized, small world animals and vehicles are a fantastic resource for developing children's storytelling, creativity and language.

Sand & Gravel Complete Collection 3-7yrs ODSG01 Products 8 prices may vary throughout. Refer to website for latest information early excellence.com /uae

# Sand & Gravel Resources

Set of Outdoor Dinosaurs ODSW03

Set of Outdoor Wild Animals ODSW02

Set of Outdoor Vehicles ODSG05

Set of Outdoor Buckets & Spades ODSG06