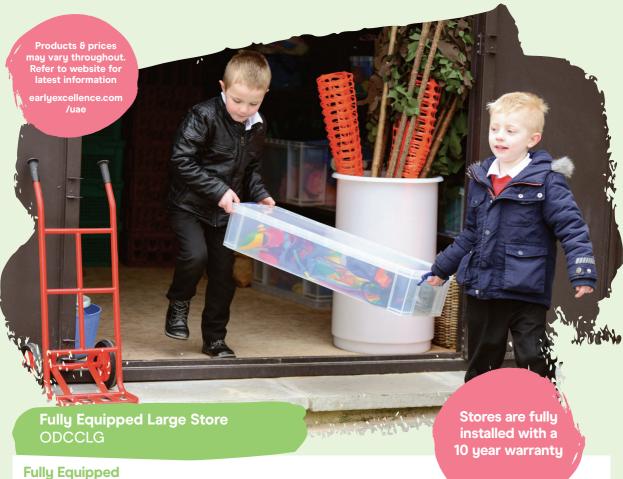

### Fully Equipped Large Store

Installed into your play area by our in-house team, this large fully equipped store includes all the Complete Resource Collections and books shown on page 7, as well as a full set of storage containers, boxes and baskets to organise the resources effectively. Everything you need to establish a dynamic outdoor curriculum.

# **Fully Equipped Large Store** ODCCLG

### Dimensions

- Height 2072mm (6' 8")
- Width 2240mm (7' 4")
- Depth 3330mm (10' 11")

Secure locks and bolts, wooden floor and ramp into shed, shelves and hooks inside