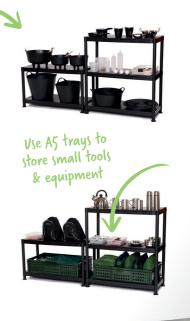

# Outdoor Storage Ideas

# Outdoor Boxes & Baskets

Storage Box 22L ODST05

Storage Box 50L ODST09

Storage Box 64L ODST04

Storage Box 84L ODST03

**Large Green Carry Container** ODST01

**Medium Transparent Box** 

**Set of Hyacinth Baskets** 

ODST12

**Medium Green Carry Container** ODST02

ODST11

**Large Transparent Box** 

Large Rattan Basket ODST15

Ideal for natural materials & long gardening tools

# **Outdoor Storage Options**

**Set of Dark Green Play Crates** ODBC22

**Set of Assorted Black Trugs** ODST22

**Tall Storage Tub** ODST06

Great storage for planks & poles

# **Outdoor Trays, Trugs & Bowls**

Large Square Tray DIS01

Large Octagonal Tuff Tray ODST16

**Large Deep Rectangular Tray** ODST18

Set of Graduated Round Trays DIS04

**Set of Assorted Black Trugs** ODST22

Set of Coloured Trugs ODPG07