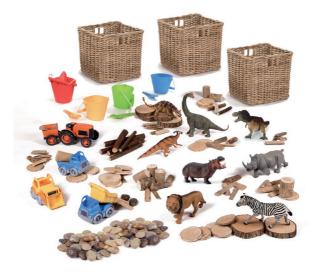

# Sand & Gravel Complete Collection 3-7yrs

These larger-sized, small world animals and vehicles are a fantastic resource for developing children's storytelling, creativity and language.

Sand & Gravel Complete Collection 3-7yrs ODSG01 Products 8 prices may vary throughout. Refer to website for latest information early excellence.com /uae

# Sand & Gravel Resources

Set of Outdoor Dinosaurs ODSW03

Set of Outdoor Wild Animals ODSW02

Set of Outdoor Vehicles ODSG05

Set of Outdoor Buckets & Spades ODSG06