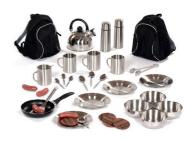

# Role Play Camping Complete Collection 3-7yrs

An easy to erect den with covers and rugs, bedding, cooking equipment and food, along with ruck sacks and a trolley for easy transportation.

Role Play Camping Complete Collection 3-7yrs ODDC01

# Camping Cooking Collection ODDC04

Red Trolley ODBC19