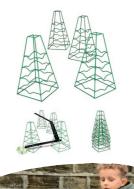

# Giant Wooden Scale 3-7yrs

A fantastic addition to your outdoor area to support construction role play and encourage exploration of weight and balance.

Giant Wooden Scale 3-7yrs ODSG07 Dimension: 180 (w) x 90 (h) x 80 (d) cm Galvanised, graduated buckets to balance and weigh all kinds of materials