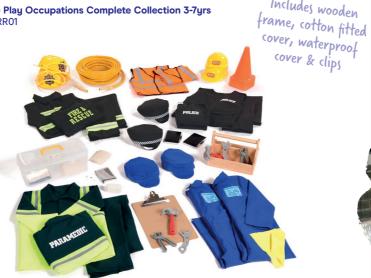

# **Role Play Occupations Complete Collection 3-7yrs**

Build on children's fascinations with the adults they see around them, with resources that support play based on familiar experiences and events.

**Role Play Occupations Complete Collection 3-7yrs** ODRR01