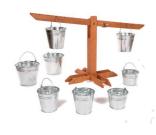

# Giant Wooden Scale 3-7yrs

A fantastic addition to your outdoor area to support construction role play and encourage exploration of weight and balance.

Giant Wooden Scale 3-7yrs ODSG07 Dimension: 180 (w) x 90 (h) x 80 (d) cm Galvanised, graduated buckets to balance and weigh all kinds of materials