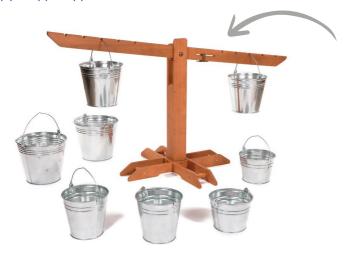

# Giant Wooden Scale 3-7yrs

A fantastic addition to your outdoor area to support construction role play and encourage exploration of weight and balance.

Giant Wooden Scale 3-7yrs ODSG07 Dimension: 180 (w) x 90 (h) x 80 (d) cm Galvanised, graduated buckets to balance and weigh all kinds of materials