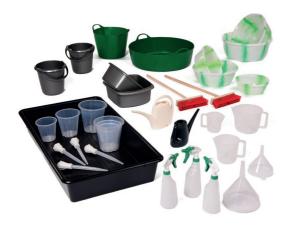

### Fully Equipped Large Store

Installed into your play area by our in-house team, this large fully equipped store includes all the Complete Resource Collections and books shown on page 7, as well as a full set of storage containers, boxes and baskets to organise the resources effectively. Everything you need to establish a dynamic outdoor curriculum.

### Dimensions

- Height 2072mm (6' 8")
- Width 2240mm (7' 4")
- Depth 3330mm (10' 11")

Secure locks and bolts, wooden floor and ramp into shed, shelves and hooks inside