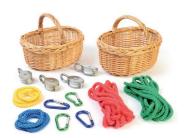

# Outdoor Boxes & Baskets

Storage Box 22L ODST05

Storage Box 50L ODST09

Storage Box 64L ODST04

Storage Box 84L ODST03

**Large Green Carry Container** ODST01

**Medium Transparent Box** 

**Set of Hyacinth Baskets** 

ODST12

**Medium Green Carry Container** ODST02

ODST11

**Large Transparent Box** 

Large Rattan Basket ODST15

Ideal for natural materials & long gardening tools