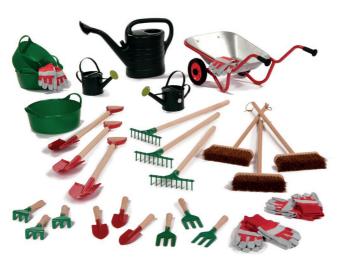

# **Gardening & Growing Complete Collection 3-7yrs**

High quality tools and equipment, with a wheelbarrow to transport everything to support your budding gardeners!

Gardening & Growing Complete Collection 3-7yrs ODDG01

### Gardening Resources

Wheelbarrow ODDG13

Set of Gardening Trugs ODDG25

Set of Rakes & Spades
ODDG16

Set of Garden Tools ODDG11

Set of Natural Brushes ODDG10